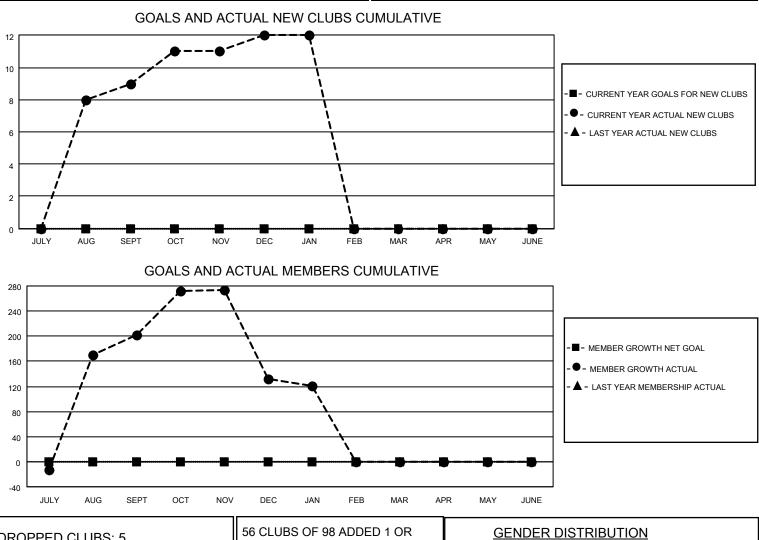

## LOCATION NEPAL

District 325 H

Results as of: 1/31/2023

| Clubs                 |               |           |               | Members               |                        |                         |                                                    |
|-----------------------|---------------|-----------|---------------|-----------------------|------------------------|-------------------------|----------------------------------------------------|
| RESULTS FOR 2022-2023 |               |           |               | RESULTS FOR 2022-2023 |                        |                         |                                                    |
| QUARTER               | NEW CLUB GOAL | NEW CLUBS | DROPPED CLUBS | QUARTER               | BER GROWTH NET<br>GOAL | MEMBER GROWTH<br>ACTUAL | DROPPED<br>MEMBERS ACTUAL<br>(including transfers) |
| JULY/AUG/SEPT         | 0             | 9         | 1             | JULY/AUG/SEPT         | 0                      | 299                     | 95                                                 |
| OCT/NOV/DEC           | 0             | 3         | 4             | OCT/NOV/DEC           | 0                      | 137                     | 203                                                |
| JAN/FEB/MAR           | 0             | 0         | 0             | JAN/FEB/MAR           | 0                      | 94                      | 70                                                 |
| APR/MAY/JUNE          | 0             | 0         | 0             | APR/MAY/JUNE          | 0                      | 0                       | 0                                                  |

| DROPPED CLUBS: 5 |     | 56 CLUBS OF 98 ADDED 1 OR<br>MORE NEW MEMBERS | GENDER DISTRIBUTION       |                |
|------------------|-----|-----------------------------------------------|---------------------------|----------------|
|                  |     |                                               | MALE                      | 1,526 (68.22%) |
|                  |     |                                               | FEMALE                    | 711 (31.78%)   |
| DROPPED MEMBERS  |     |                                               | NON BINARY                | 0 (0.00%)      |
| DECEASED         | 1   |                                               | PREFER NOT TO ANSWER      | 0 (0.00%)      |
| DECEASED         | 1   |                                               |                           |                |
| CLUB CANCELLED   | 138 | CLICK HERE FOR CUMULATIVE                     | TOTAL FAMILY UNIT MEMBERS | 5 1,263        |
| OTHER            | 229 | MEMBERSHIP DATA                               |                           |                |
| TOTAL            | 368 |                                               | FAMILY MEMBERS PAYING HA  | LF DUES 797    |
|                  |     |                                               |                           |                |